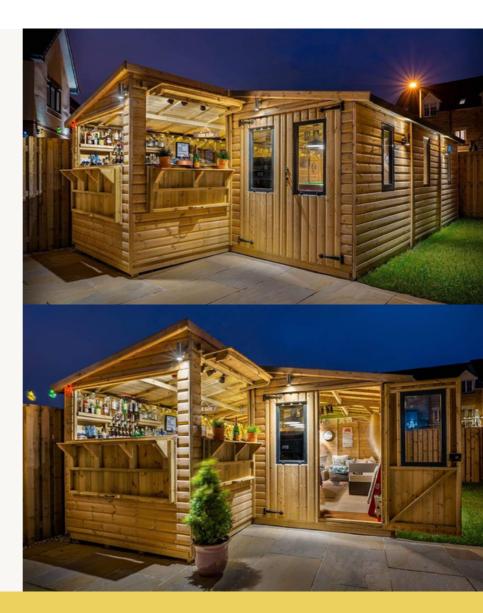

## Price List | 2023

L Shaped Design ...

In this price list you will see all the details on our popular L Shaped garden bar.

While this building gives the ultimate WOW factor, you will need a good amount of space available to enjoy the garden bar to it's full potential. The smallest overall size that we recommend is a 10x16ft (10x10ft + 5x6ft bar area) This allows a good amount of floor space, plus the spectacular bar area that is sure to impress.

Left or Right?

The choice is yours... the bar area can be whichever way you need!

To the left, or to the right.

We have options on window & door styles & positioning, bars & bar hatches coming up later...

Ban & Hatch

You have an internal bar & 1x "half split" bar hatch included in the price. Another "full drop" hatch can be added to create an open area on two sides of the bar (as pictured to the right)

We have more bar options such as shelving for glasses or optics & a deeper bar top which is ideal for under counter appliances.