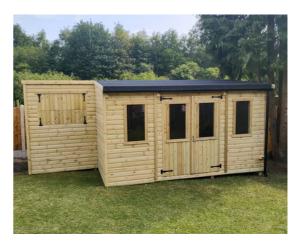

## Price List | 2023

L Shaped Design ...

In this price list you will see all the details on our popular L Shaped garden bar.

While this building gives the ultimate WOW factor, you will need a good amount of space available to enjoy the garden bar to it's full potential. The smallest overall size that we recommend is a 10x16ft (10x10ft + 5x6ft bar area) This allows a good amount of floor space, plus the spectacular bar area that is sure to impress.

Left or Right?

The choice is yours... the bar area can be whichever way you need!

To the left, or to the right.

We have options on window & door styles & positioning, bars & bar hatches coming up later...

Ban & Hatch

You have an internal bar & 1x "half split" bar hatch included in the price. Another "full drop" hatch can be added to create an open area on two sides of the bar (as pictured to the right)

We have more bar options such as shelving for glasses or optics & a deeper bar top which is ideal for under counter appliances.