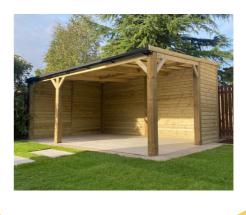

## Price List | 2023

L Shaped Design ...

In this price list you will see all the details on our popular L Shaped garden bar.

While this building gives the ultimate WOW factor, you will need a good amount of space available to enjoy the garden bar to it's full potential. The smallest overall size that we recommend is a 10x16ft (10x10ft + 5x6ft bar area) This allows a good amount of floor space, plus the spectacular bar area that is sure to impress.

Left or Right?

The choice is yours... the bar area can be whichever way you need!

To the left, or to the right.

We have options on window & door styles & positioning, bars & bar hatches coming up later...