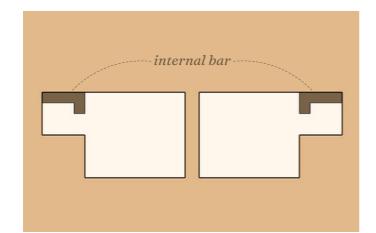

Ban & Hatch

You have an internal bar & 1x "half split" bar hatch included in the price. Another "full drop" hatch can be added to create an open area on two sides of the bar (as pictured to the right)

We have more bar options such as shelving for glasses or optics & a deeper bar top which is ideal for under counter appliances.