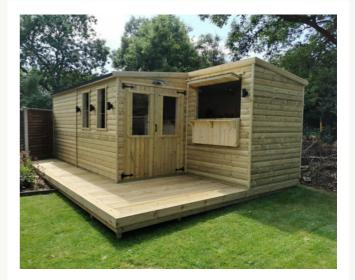

## Price List | 2023

L Shaped Design ...

In this price list you will see all the details on our popular L Shaped garden bar.

While this building gives the ultimate WOW factor, you will need a good amount of space available to enjoy the garden bar to it's full potential. The smallest overall size that we recommend is a 10x16ft (10x10ft + 5x6ft bar area) This allows a good amount of floor space, plus the spectacular bar area that is sure to impress.

## What's included?

- 14MM TGV ROOF & FLOOR
- 38X50MM ROUND CORNER FRAME
- DOUBLE DOORS WITH HALF SIZED SINGLE GLAZED WINDOWS
- POLYESTER FIBRE SHED FELT PLUS BREATHABLE MEMBRANE TO THE ROOF
- 35X18" SINGLE GLAZED WINDOWS 2X
- PRESSURE TREATED TIMBER
- RIMLOCK WITH 2X KEYS
- BLACK ANTIQUE HINGES & HANDLES
- 1X HALF SPLIT BAR HATCH
- INTERNAL BAR, L SHAPE 5X3FT (18" TOP) INC 1X SHELF
- PROFESSIONAL INSTALLATION