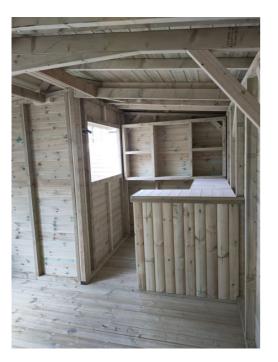

Ban & Hatch

You have an internal bar & 1x "half split" bar hatch included in the price. Another "full drop" hatch can be added to create an open area on two sides of the bar (as pictured to the right)

We have more bar options such as shelving for glasses or optics & a deeper bar top which is ideal for under counter appliances.

## What's included?

- 14MM TGV ROOF & FLOOR
- 38X50MM ROUND CORNER FRAME
- DOUBLE DOORS WITH HALF SIZED SINGLE GLAZED WINDOWS
- POLYESTER FIBRE SHED FELT PLUS BREATHABLE MEMBRANE TO THE ROOF
- 35X18" SINGLE GLAZED WINDOWS 2X
- PRESSURE TREATED TIMBER
- RIMLOCK WITH 2X KEYS
- BLACK ANTIQUE HINGES & HANDLES
- 1X HALF SPLIT BAR HATCH
- INTERNAL BAR, L SHAPE 5X3FT (18" TOP) INC 1X SHELF
- PROFESSIONAL INSTALLATION