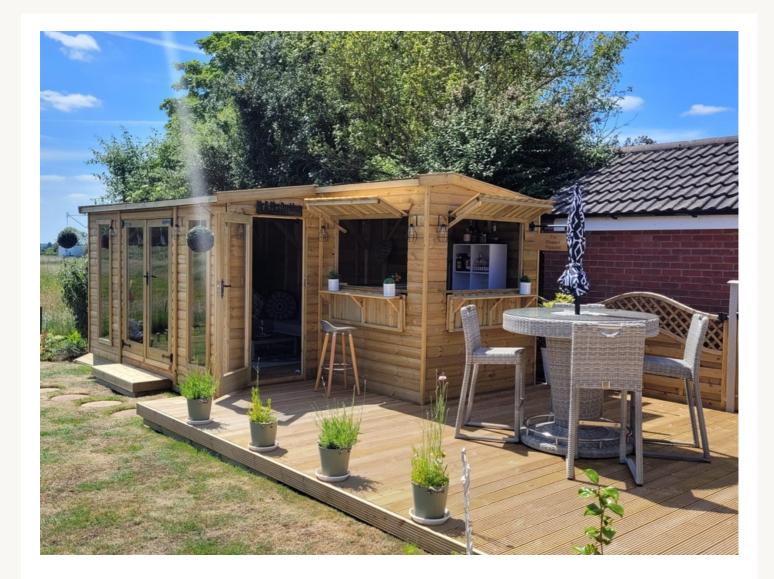

## Price List | 2023

L Shaped Design ...

In this price list you will see all the details on our popular L Shaped garden bar.

While this building gives the ultimate WOW factor, you will need a good amount of space available to enjoy the garden bar to it's full potential. The smallest overall size that we recommend is a 10x16ft (10x10ft + 5x6ft bar area) This allows a good amount of floor space, plus the spectacular bar area that is sure to impress.

Left or Right?

The choice is yours... the bar area can be whichever way you need!

To the left, or to the right.

We have options on window & door styles & positioning, bars & bar hatches coming up later...

Ban & Hatch

You have an internal bar & 1x "half split" bar hatch included in the price. Another "full drop" hatch can be added to create an open area on two sides of the bar (as pictured to the right)

We have more bar options such as shelving for glasses or optics & a deeper bar top which is ideal for under counter appliances.