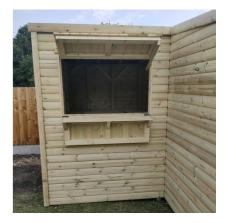

Ban & Hatch

You have an internal bar & 1x "half split" bar hatch included in the price. Another "full drop" hatch can be added to create an open area on two sides of the bar (as pictured to the right)

We have more bar options such as shelving for glasses or optics & a deeper bar top which is ideal for under counter appliances.