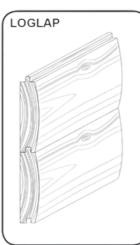

## 01977 798458

WWW.WOODSTOCKTIMBERYARD.COM

Which cladding?

You can choose which wall cladding you would prefer. Both of our clad types are a tongue and groove, Scandinavian Redwood.

Our Loglap is 20mm thick! The shape of the loglap board is better if you want a more rustic log cabin design. For a more cost effective option we have a 14mm Shiplap, which may look slightly more modern and angular.