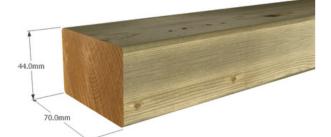

### Heavy Duty Frame

This is a 3x2" smooth planed Scandinavian redwood.

If you are looking for an extra robust and durable

frame, our heavy duty option is for you.