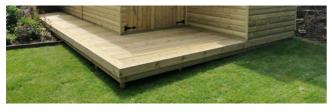

#### Decking Surrounc

You can add decking to the cut out of the L shape only, or run the deck along the front of the building too. This is fully installed with your building.

| 5x6ft              | £275 |
|--------------------|------|
| 6x6ft              | £330 |
| 30" deep (per 1ft) | £25  |