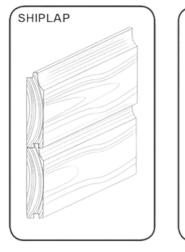

## 01977 798458

WWW.WOODSTOCKTIMBERYARD.COM

Which cladding?

You can choose which wall cladding you would prefer. Both of our clad types are a tongue and groove, Scandinavian Redwood.

Our Loglap is 20mm thick! The shape of the loglap board is better if you want a more rustic log cabin design. For a more cost effective option we have a 14mm Shiplap, which may look slightly more modern and angular.