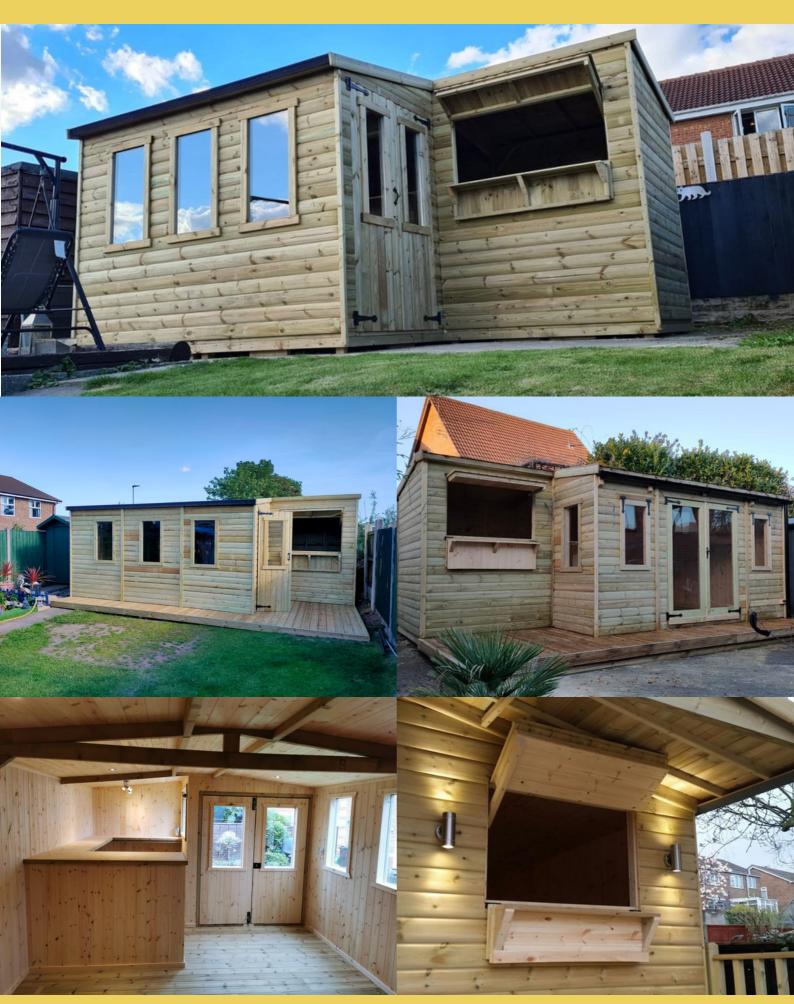

## Price List | 2023

L Shaped Design ...

In this price list you will see all the details on our popular L Shaped garden bar.

While this building gives the ultimate WOW factor, you will need a good amount of space available to enjoy the garden bar to it's full potential. The smallest overall size that we recommend is a 10x16ft (10x10ft + 5x6ft bar area) This allows a good amount of floor space, plus the spectacular bar area that is sure to impress.

Left or Right?

The choice is yours... the bar area can be whichever way you need!

To the left, or to the right.

We have options on window & door styles & positioning, bars & bar hatches coming up later...

Ban & Hatch

You have an internal bar & 1x "half split" bar hatch included in the price. Another "full drop" hatch can be added to create an open area on two sides of the bar (as pictured to the right)

We have more bar options such as shelving for glasses or optics & a deeper bar top which is ideal for under counter appliances.

## What's included?

- 14MM TGV ROOF & FLOOR
- 38X50MM ROUND CORNER FRAME
- DOUBLE DOORS WITH HALF SIZED SINGLE GLAZED WINDOWS
- POLYESTER FIBRE SHED FELT PLUS BREATHABLE MEMBRANE TO THE ROOF
- 35X18" SINGLE GLAZED WINDOWS 2X
- PRESSURE TREATED TIMBER
- RIMLOCK WITH 2X KEYS
- BLACK ANTIQUE HINGES & HANDLES
- 1X HALF SPLIT BAR HATCH
- INTERNAL BAR, L SHAPE 5X3FT (18" TOP) INC 1X SHELF
- PROFESSIONAL INSTALLATION