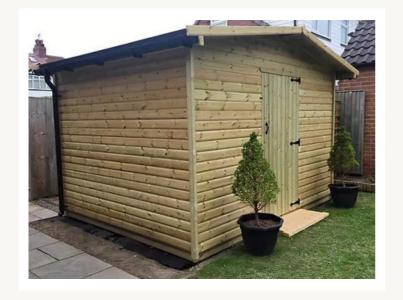

# Sheds









## Shed Features

#### Walls

14mm Shiplap or 20mm Loglap

#### Roof

14mm TGV & Polyester Felt

#### Floor

14mm TGV & 50x75mm Bearers

#### Framing

38x50mm or 50x75mm

The timber that we use is pressure treated, planed & smooth, Scandinavian Redwood. Our Scandinavian Redwood is slow grown to ensure the timber is strong. It is pressure treated to protect against insect infestation & rot for up to 10 years, which gives our sheds the best start!

We do recommend further measures are taken to get the most out of your shed. We will arm you with all the information you could ever need to ensure your shed has a long & happy life.



The roof is protected with a high-quality Polyester Fibre Roofing Felt. This is not your typical shed felt but a bitumen felt which is reinforced with poly