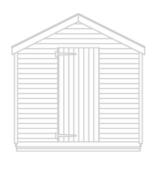

#### Walls

14mm Shiplap or 20mm Loglap

#### We Make to Measure!

Including tapered or odd shapes & sizes!

Get in touch for a bespoke quotation

A standard single door is 30" wide, braced and fully framed with an internally mounted rim lock & key.

#### Cladding Type

You can choose which clad type would suit you best. Both of our clad types are a tongue and groove, Scandinavian Redwood. The image to the left shows the different profiles of each.

Loglap is better if you want a more rustic log cabin design. Shiplap is better if you want something that may look slightly more modern and angular.