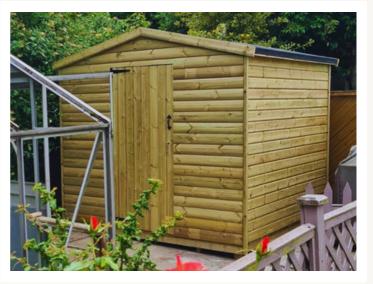

# Sheds









## Shed Features

#### Walls

14mm Shiplap or 20mm Loglap

#### Roof

14mm TGV & Polyester Felt

#### Floor

14mm TGV & 50x75mm Bearers

#### Framing

38x50mm or 50x75mm

The timber that we use is pressure treated, planed & smooth, Scandinavian Redwood. Our Scandinavian Redwood is slow grown to ensure the timber is strong. It is pressure treated to protect against insect infestation & rot for up to 10 years, which gives our sheds the best start!

We do recommend further measures are taken to get the most out of your shed. We will arm you with all the information you could ever need to ensure your shed has a long & happy life.



The roof is protected with a high-quality Polyester Fibre Roofing Felt. This is not your typical shed felt but a bitumen felt which is reinforced with polyes