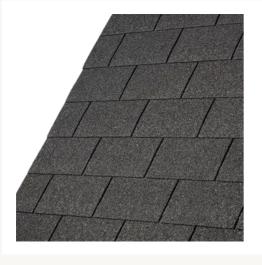

#### Felt Shingles

Felt roofing shingles are lightweight, glass fibre based, bitumen roofing shingles which have a life expectancy of +15 years.

Not only are they a long lasting weatherproof protection, they give a highly decorative finish to be proud of.

Most suitable for Apex & Hipex roof styles