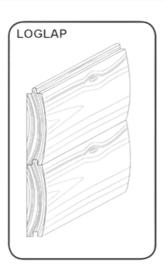

#### Cladding Type

You can choose which clad type would suit you best. Both of our clad types are a tongue and groove, Scandinavian Redwood. The image to the left shows the different profiles of each.

Loglap is better if you want a more rustic log cabin design. Shiplap is better if you want something that may look slightly more modern and angular.