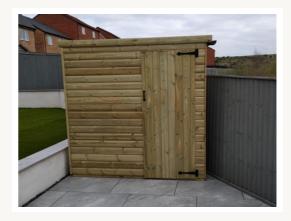

# Sheds









## Shed Features

#### Walls

14mm Shiplap or 20mm Loglap

#### Roof

14mm TGV & Polyester Felt

#### Floor

14mm TGV & 50x75mm Bearers

#### Framing

38x50mm or 50x75mm

The timber that we use is pressure treated, planed & smooth, Scandinavian Redwood. Our Scandinavian Redwood is slow grown to ensure the timber is strong. It is pressure treated to protect against insect infestation & rot for up to 10 years, which gives our sheds the best start!

We do recommend further measures are taken to get the most out of your shed. We will arm you with all the information you could ever need to ensure your shed has a long & happy life.



The roof is protected with a high-quality Polyester Fibre Roofing Felt. This is not your typical shed felt but a bitumen felt which is reinforced with polyester for durability & strength. We have specially selected a roofing felt with a smaller mineral compound that allows rainwater to run off more easily, this reduces the chance of water ingress. Every shed roof has an extra layer of protection with a breathable membrane before the felt is installed. We have more options such as EPDM rubber roofing or an attractive felt shingle which give a lovely, tiled effect.

#### We Make to Measure!

Including tapered or odd shapes & sizes!

Get in touch for a bespoke quotation

A standard single door is 30" wide, braced and fully framed with an internally mounted rim lock & key.

Double doors are