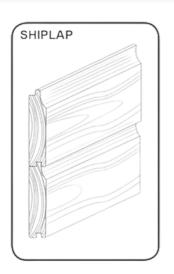

#### Cladding Type

You can choose which clad type would suit you best. Both of our clad types are a tongue and groove, Scandinavian Redwood. The image to the left shows the different profiles of each.

Loglap is better if you want a more rustic log cabin design. Shiplap is better if you want something that may look slightly more modern and angular.