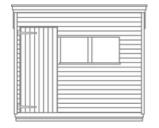

Double doors are an option, or even an extra single door!

If you opt for windows, our single glazed 4mm thick glass is perfect for most sheds but if you are looking for something a little extra, we can include double glazed or even UPVC (very posh!)

#### Windows

| 24x18" Single Glazed Fixed      | £45     |
|---------------------------------|---------|
| 24x18" Single Glazed Open       | £65     |
| 24x18" Double Glazed Fixed      | £105    |
| 24x18" Double Glazed Open       | £125    |
| 6x18" Security Single Glazed    | £30     |
| 35x18" UPVC Fixed Grey on White | £175.00 |
| 35x18" UPVC Open Grey on White  | £250.00 |