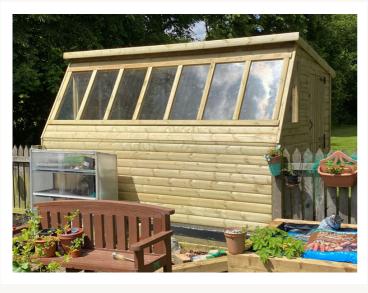

### Choose your roof style!

We don't have separate prices for apex & pent roof styles. They are the same price!

An apex is a timeless & attractive style. It is better suited if your width is shorter than your depth.

A pent has a flat, sloping roof which is modern & practical. We recommend this style if your width is longer than your depth.