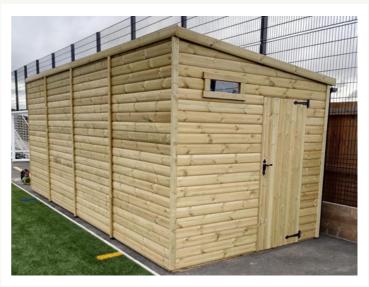

# Sheds

## Shed Features

#### We Make to Measure!

Including tapered or odd shapes & sizes!

Get in touch for a bespoke quotation

A standard single door is 30" wide, braced and fully framed with an internally mounted rim lock & key.