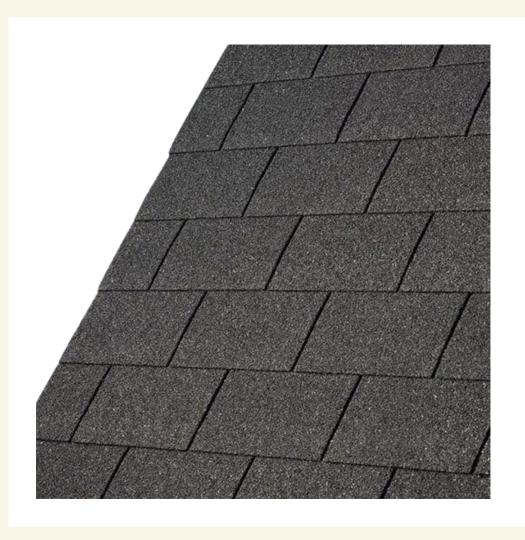

#### Felt Shingles

Felt roofing shingles are lightweight, glass fibre based, bitumen roofing shingles which have a life expectancy of +15 years.

Not only are they a long lasting weatherproof protection, they give a highly decorative finish to be proud of.

Most suitable for Apex & Hipex roof styles