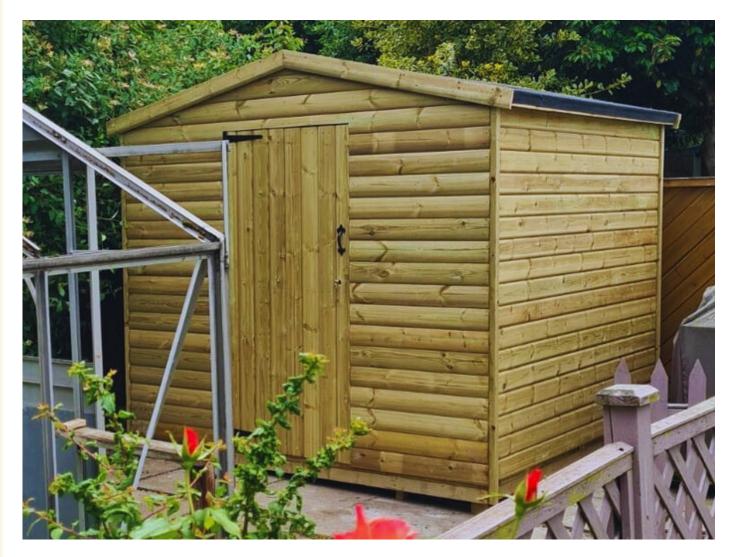

# Sheds









# Shed Features

#### Walls

14mm Shiplap or 20mm Loglap

#### Roof

14mm TGV & Polyester Felt

#### Floor

14mm TGV & 50x75mm Bearers

#### Framing

38x50mm or 50x75mm

The timber that we use is pressure treated, planed & smooth, Scandinavian Redwood. Our Scandinavian Redwood is slow grown to ensure the timber is strong. It is pressure treated to protect against insect infestation & rot for up to 10 years, which gives our sheds the best start!

We do recommend further measures are taken to get the most out of your shed. We will arm you with all the information you could ever need to ensure your shed has a long & happy life.



The roof is protected with a high-quality Polyester Fibre Roofing Felt. This is not your typical shed felt but a bitumen felt which is reinforced with polyest