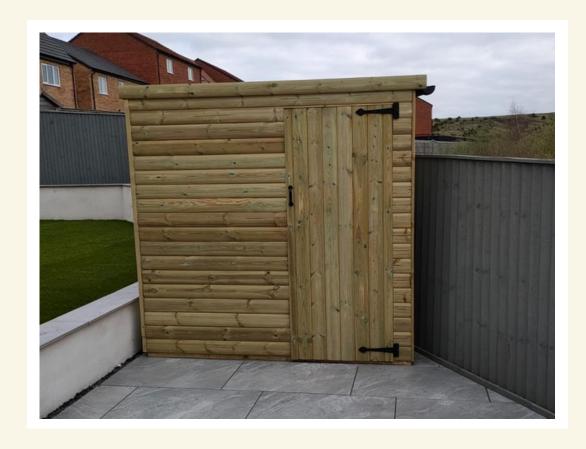

# Sheds









# Shed Features

#### Walls

14mm Shiplap or 20mm Loglap

#### Roof

14mm TGV & Polyester Felt

#### Floor

14mm TGV & 50x75mm Bearers

#### Framing

38x50mm or 50x75mm

The timber that we use is pressure treated, planed & smooth, Scandinavian Redwood. Our Scandinavian Redwood is slow grown to ensure the timber is strong. It is pressure treated to protect against insect infestation & rot for up to 10 years, which gives our sheds the best start!

We do recommend further measures are taken to get the most out of your shed. We will arm you with all the information you could ever need to ensure your shed has a long & happy life.



The roof is protected with a high-quality Polyester Fibre Roofing Felt. This is not your typical shed felt but a bitumen felt which is reinforced with polyester for durability & strength. We have specially selected a roofing felt with a smaller mineral compound that allows rainwater to run off more easily, this reduces the chance of water ingress. Every shed roof has an extra layer of protection with a breathable membrane before the felt is installed. We have more options such as EPDM rubber roofing or an attractive felt shingle which give a lovely, tiled effect.

### We Make to Measure!

Including tapered or odd shapes & sizes!

Get in touch for a bespoke quotation

A standard single door is 30" wide, braced and fully framed with an internally mounted rim lock & key. Double doors are an