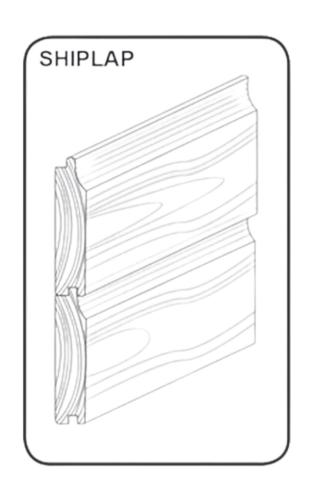

#### Cladding Type

You can choose which clad type would suit you best.

Both of our clad types are a tongue and groove,

Scandinavian Redwood. The image to the left shows
the different profiles of each.

Loglap is better if you want a more rustic log cabin design. Shiplap is better if you want something that may look slightly more modern and angular.