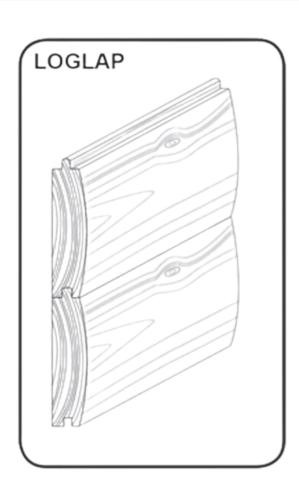

#### Cladding Type

You can choose which clad type would suit you best.

Both of our clad types are a tongue and groove,

Scandinavian Redwood. The image to the left shows
the different profiles of each.

Loglap is better if you want a more rustic log cabin design. Shiplap is better if you want something that may look slightly more modern and angular.