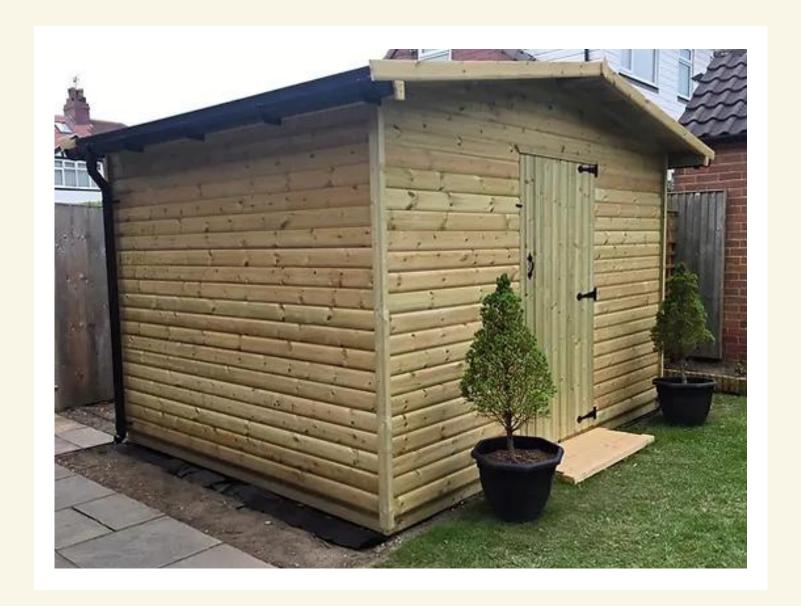

# Sheds









# Shed Features

#### Walls

14mm Shiplap or 20mm Loglap

#### Roof

14mm TGV & Polyester Felt

#### Floor

14mm TGV & 50x75mm Bearers

#### Framing

38x50mm or 50x75mm

The timber that we use is pressure treated, planed & smooth, Scandinavian Redwood. Our Scandinavian Redwood is slow grown to ensure the timber is strong. It is pressure treated to protect against insect infestation & rot for up to 10 years, which gives our sheds the best start!

We do recommend further measures are taken to get the most out of your shed. We will arm you with all the information you could ever need to ensure your shed has a long & happy life.



The roof is protected with a high-quality Polyester Fibre Roofing Felt. This is not your typical shed felt but a bitumen felt which is reinforced with polye