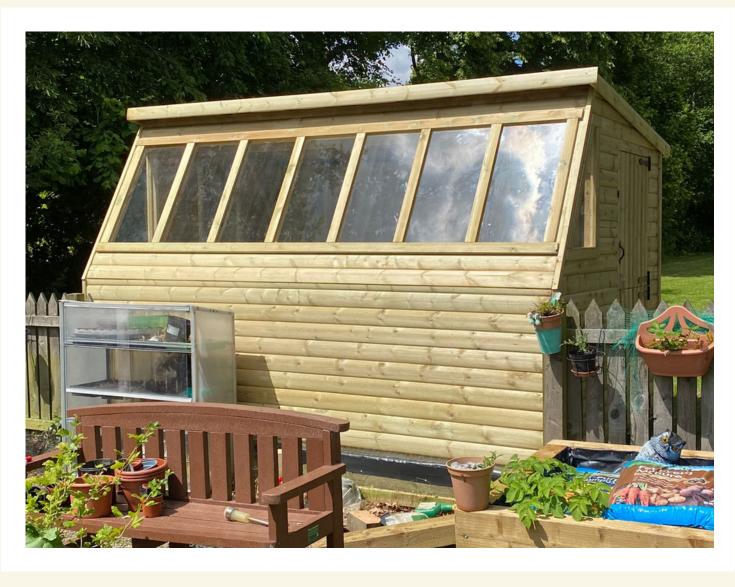

If you opt for windows, our single glazed 4mm thick glass is perfect for most sheds but if you are looking for something a little extra, we can include double glazed or even UPVC (very posh!)

We have a made to measure service, options to upgrade your shed, and many additional extras to ensure your shed is perfect for you.