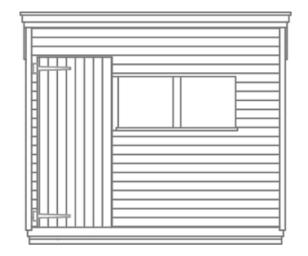

#### Cladding Type

You can choose which clad type would suit you best.

Both of our clad types are a tongue and groove,

Scandinavian Redwood. The image to the left shows
the different profiles of each.

Loglap is better if you want a more rustic log cabin design. Shiplap is better if you want something that may look slightly more modern and angular.