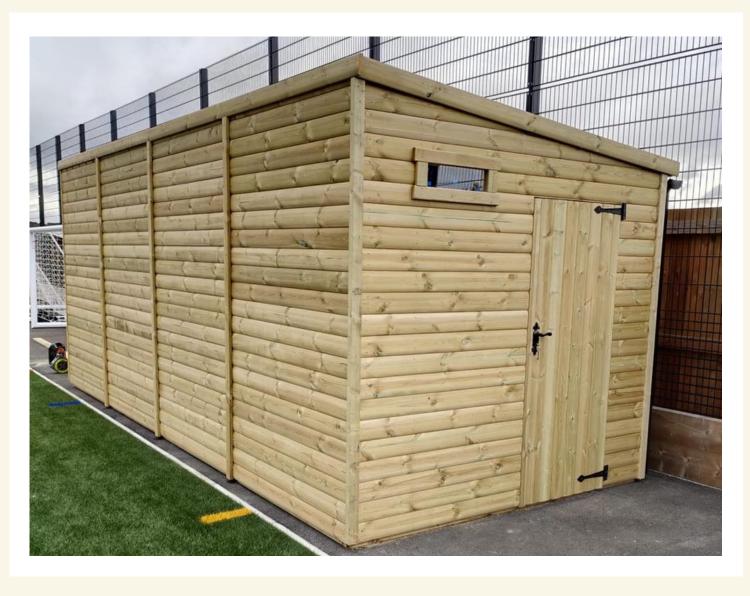

# Sheds

# Shed Features

### We Make to Measure!

Including tapered or odd shapes & sizes!

Get in touch for a bespoke quotation

A standard single door is 30" wide, braced and fully framed with an internally mounted rim lock & key. Double doors are an option, or even an extra single door!