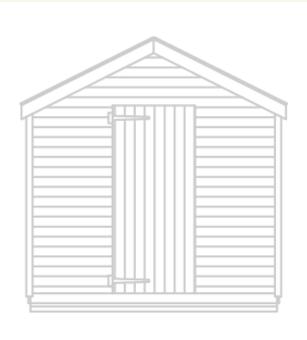

#### Cladding Type

You can choose which clad type would suit you best.

Both of our clad types are a tongue and groove,

Scandinavian Redwood. The image to the left shows
the different profiles of each.

Loglap is better if you want a more rustic log cabin design. Shiplap is better if you want something that may look slightly more modern and angular.