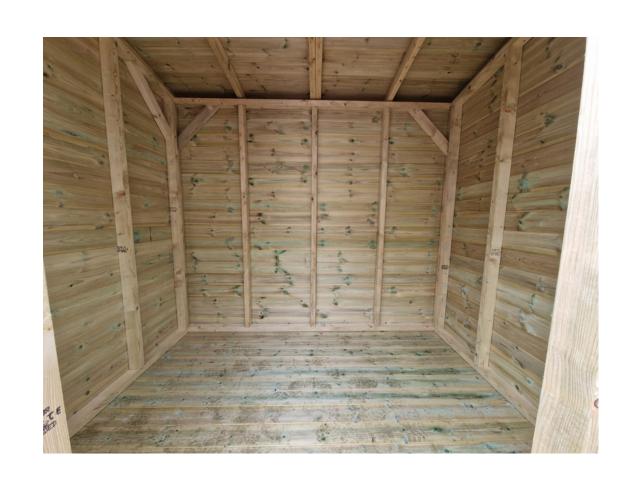

#### Framing

38x50mm or 50x75mm

The timber that we use is pressure treated, planed & smooth, Scandinavian Redwood. Our Scandinavian Redwood is slow grown to ensure the timber is strong. It is pressure treated to protect against insect infestation & rot for up to 10 years, which gives our sheds the best start!

### Heavy Duty Frame

This is a 3x2" smooth planed Scandinavian redwood.

If you are looking for an extra robust and durable frame, our heavy duty option is for you.