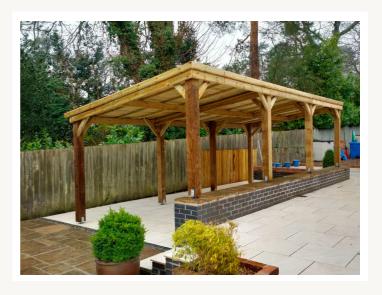

### Pent

A modern & stunning sloping roof style.

### Included

- 14MM TGV ROOF & FLOOR
- 3X2" C24 FRAMING
- SOLID SUPPORTING BEAMS 6X2"/4X2"
- HIGH PERFORMANCE MINERAL ROOFING FELT
- 4X4" POSTS
- POST HOLDERS
- PRESSURE TREATED TIMBER

| 6x8ft   | £1000 | 10x12ft | £1569 | 12x12ft | £1730 |
|---------|-------|---------|-------|---------|-------|
| 8x8ft   | £1160 | 10x14ft | £1880 | 12x14ft | £2080 |
| 8x10ft  | £1270 | 10×16ft | £2010 | 12×16ft | £2230 |
| 8x12ft  | £1380 | 10×18ft | £2140 | 12×18ft | £2370 |
| 10×10ft | £1430 | 10x20ft | £2260 | 12x20ft | £2520 |