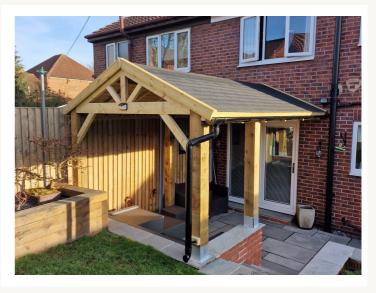

## Apex

A traditional, pretty pitched roof to complement any garden.

### Pent

A modern & stunning sloping roof style.