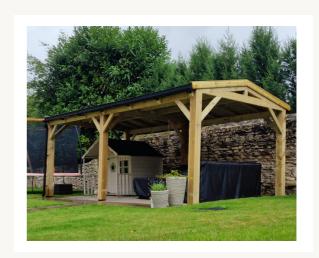

### Pent

A modern & stunning sloping roof style.

### Included

- 14MM TGV ROOF & FLOOR
- 3X2" C24 FRAMING
- SOLID SUPPORTING BEAMS 6X2"/4X2"
- HIGH PERFORMANCE MINERAL ROOFING FELT
- 4X4" POSTS
- POST HOLDERS
- PRESSURE TREATED TIMBER

| 6x8ft   | £1000 | 10x12ft | £1569 | 12x12ft | £1730 |
|---------|-------|---------|-------|---------|-------|
| 8x8ft   | £1160 | 10x14ft | £1880 | 12x14ft | £2080 |
| 8x10ft  | £1270 | 10×16ft | £2010 | 12×16ft | £2230 |
| 8x12ft  | £1380 | 10×18ft | £2140 | 12×18ft | £2370 |
| 10×10ft | £1430 | 10x20ft | £2260 | 12x20ft | £2520 |