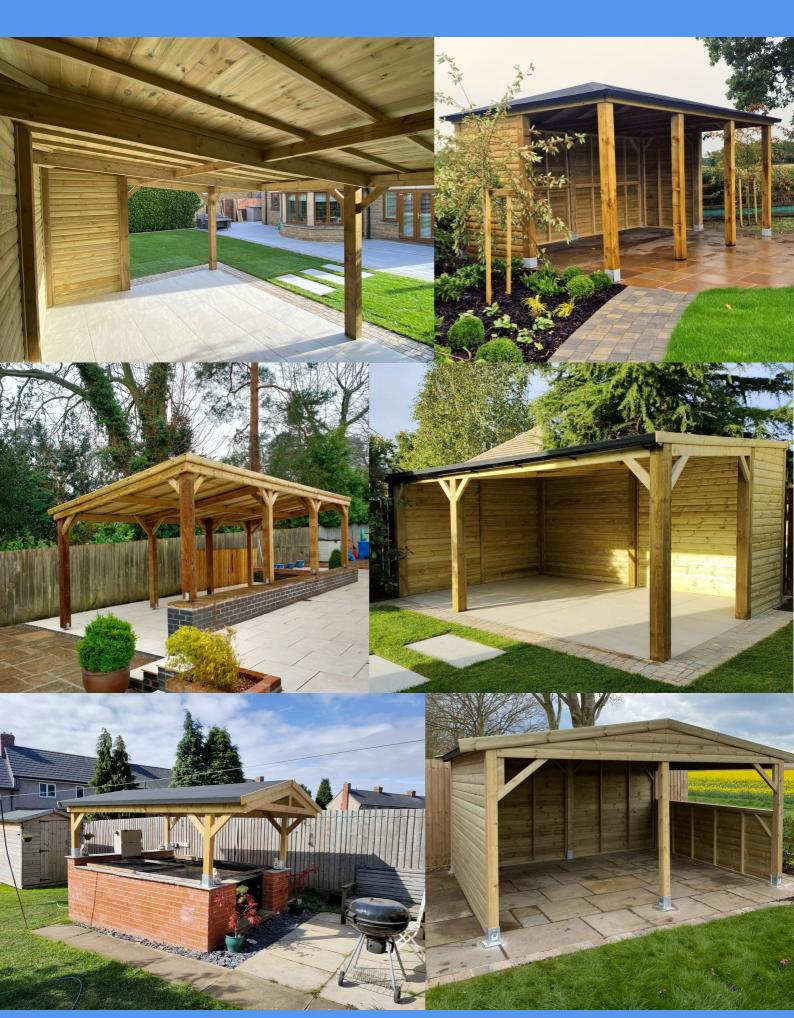

### Gazebos

### Give your garden the

with a beautiful gazebo

...canopy, shelter or carport, whatever you would like to call these types of garden buildings, they look fabulous while serving a purpose. Whether that is to enjoy the garden while you are under cover or to cover a hot tub, a much loved pond, car, or other prized possession.

With a range of roof styles, the chance to add full walls, half walls, railings & an optional decking floor, your gazebo can be customised to perfection.

We can make to measure the Pent & Apex styles. The Hipped & Corner Hipped are still hand crafted by us, but limited to the sizes you will find in this brochure.