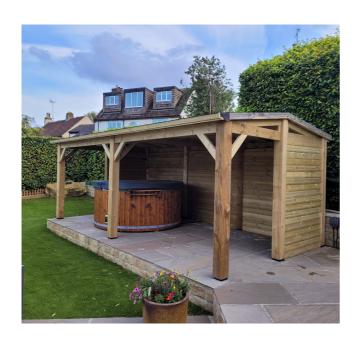

### Pent

A modern & stunning sloping roof style.

### Included

- 14MM TGV ROOF & FLOOR
- 3X2" C24 FRAMING
- SOLID SUPPORTING BEAMS 6X2"/4X2"
- HIGH PERFORMANCE MINERAL ROOFING FELT
- 4X4" POSTS
- POST HOLDERS
- PRESSURE TREATED TIMBER

| 6x8ft   | £1000 | 10x12ft | £1569 | 12x12ft | £1730 |
|---------|-------|---------|-------|---------|-------|
| 8x8ft   | £1160 | 10x14ft | £1880 | 12x14ft | £2080 |
| 8x10ft  | £1270 | 10×16ft | £2010 | 12×16ft | £2230 |
| 8x12ft  | £1380 | 10×18ft | £2140 | 12×18ft | £2370 |
| 10×10ft | £1430 | 10x20ft | £2260 | 12x20ft | £2520 |