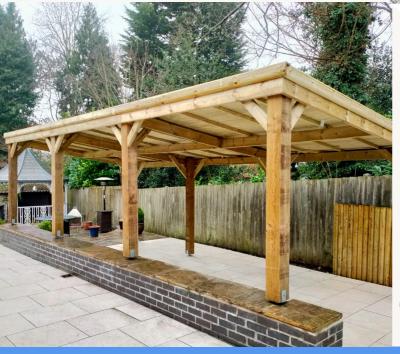

## Apex

A traditional, pretty pitched roof to complement any garden.

### Included

- 14MM TGV ROOF & FLOOR
- 3X2" C24 FRAMING
- SOLID TRUSS MADE UP OF 6X2"/4X2"
- HIGH PERFORMANCE MINERAL ROOFING FELT
- 4X4" POSTS
- POST HOLDERS
- PRESSURE TREATED TIMBER

| 6x8ft   | £1100 | 10x12ft | £1720 | 12x12ft | £1900 |
|---------|-------|---------|-------|---------|-------|
| 8x8ft   | £1270 | 10x14ft | £2060 | 12x14ft | £2290 |
| 8x10ft  | £1390 | 10x16ft | £2210 | 12x16ft | £2460 |
| 8x12ft  | £1520 | 10x18ft | £2350 | 12x18ft | £2610 |
| 10×10ft | £1580 | 10x20ft | £2490 | 12x20ft | £2780 |