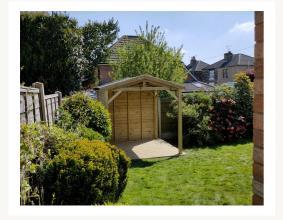

## Apex

A traditional, pretty pitched roof to complement any garden.

### Included

- 14MM TGV ROOF & FLOOR
- 3X2" C24 FRAMING
- SOLID TRUSS MADE UP OF 6X2"/4X2"
- HIGH PERFORMANCE MINERAL ROOFING FELT
- 4X4" POSTS
- POST HOLDERS
- PRESSURE TREATED TIMBER

| 6x8ft   | £1100 | 10x12ft | £1720 | 12x12ft | £1900 |
|---------|-------|---------|-------|---------|-------|
| 8x8ft   | £1270 | 10x14ft | £2060 | 12x14ft | £2290 |
| 8x10ft  | £1390 | 10x16ft | £2210 | 12x16ft | £2460 |
| 8x12ft  | £1520 | 10x18ft | £2350 | 12x18ft | £2610 |
| 10×10ft | £1580 | 10x20ft | £2490 | 12x20ft | £2780 |