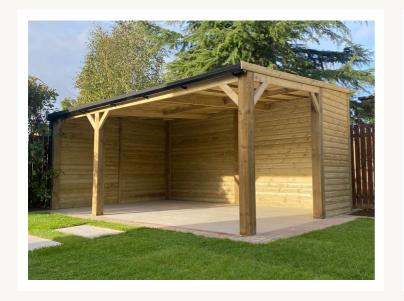

## Corner Hipped

The hipped roof style with a little bit of spice!

#### Included

- 14MM TGV ROOF & FLOOR
- 3X2" C24 FRAMING
- SOLID SUPPORTING BEAMS 6X2"/4X2"
- DECORATIVE FELT SHINGLES
- 6X6" POSTS
- POST HOLDERS
- PRESSURE TREATED TIMBER

2.5x2.5m

£3300

3x3m

£4000

Customise your building see page 6-9