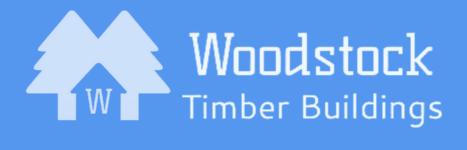

### Pent

A modern & stunning sloping roof style.

### Included

- 14MM TGV ROOF & FLOOR
- 3X2" C24 FRAMING
- SOLID SUPPORTING BEAMS 6X2"/4X2"
- HIGH PERFORMANCE MINERAL ROOFING FELT
- 4X4" POSTS
- POST HOLDERS
- PRESSURE TREATED TIMBER

| 6x8ft   | £1000 | 10x12ft | £1569 | 12x12ft | £1730 |
|---------|-------|---------|-------|---------|-------|
| 8x8ft   | £1160 | 10x14ft | £1880 | 12x14ft | £2080 |
| 8x10ft  | £1270 | 10×16ft | £2010 | 12×16ft | £2230 |
| 8x12ft  | £1380 | 10×18ft | £2140 | 12×18ft | £2370 |
| 10×10ft | £1430 | 10x20ft | £2260 | 12x20ft | £2520 |