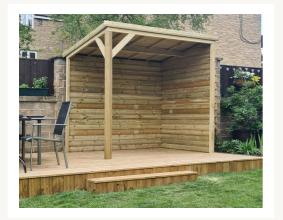

### Pent

A modern & stunning sloping roof style.

### Included

- 14MM TGV ROOF & FLOOR
- 3X2" C24 FRAMING
- SOLID SUPPORTING BEAMS 6X2"/4X2"
- HIGH PERFORMANCE MINERAL ROOFING FELT
- 4X4" POSTS
- POST HOLDERS
- PRESSURE TREATED TIMBER

| 6x8ft   | £1000 | 10x12ft | £1569 | 12x12ft | £1730 |
|---------|-------|---------|-------|---------|-------|
| 8x8ft   | £1160 | 10x14ft | £1880 | 12x14ft | £2080 |
| 8x10ft  | £1270 | 10×16ft | £2010 | 12×16ft | £2230 |
| 8x12ft  | £1380 | 10×18ft | £2140 | 12×18ft | £2370 |
| 10×10ft | £1430 | 10x20ft | £2260 | 12x20ft | £2520 |