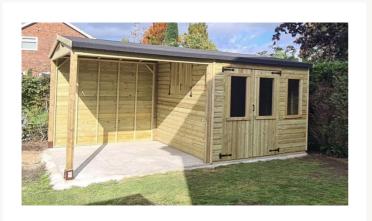

### Gazebos

### Give your garden the

with a beautiful gazebo

...canopy, shelter or carport, whatever you would like to call these types of garden buildings, they look fabulous while serving a purpose. Whether that is to enjoy the garden while you are under cover or to cover a hot tub, a much loved pond, car, or other prized possession.

With a range of roof styles, the chance to add full walls, half walls, railings & an optional decking floor, your gazebo can be customised to perfection.

We can make to measure the Pent & Apex styles. The Hipped & Corner Hipped are still hand crafted by us, but limited to the sizes you will find in this brochure.