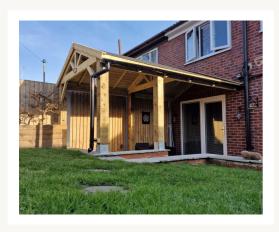

## Apex

A traditional, pretty pitched roof to complement any garden.

### Included

- 14MM TGV ROOF & FLOOR
- 3X2" C24 FRAMING
- SOLID TRUSS MADE UP OF 6X2"/4X2"
- HIGH PERFORMANCE MINERAL ROOFING FELT
- 4X4" POSTS
- POST HOLDERS
- PRESSURE TREATED TIMBER

| 6x8ft   | £1100 | 10x12ft | £1720 | 12x12ft | £1900 |
|---------|-------|---------|-------|---------|-------|
| 8x8ft   | £1270 | 10x14ft | £2060 | 12x14ft | £2290 |
| 8x10ft  | £1390 | 10x16ft | £2210 | 12x16ft | £2460 |
| 8x12ft  | £1520 | 10x18ft | £2350 | 12x18ft | £2610 |
| 10×10ft | £1580 | 10x20ft | £2490 | 12x20ft | £2780 |