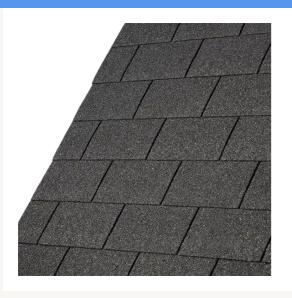

### Felt Shingles

Felt roofing shingles are lightweight, glass fibre based, bitumen roofing shingles which have a life expectancy of 15+ years.

Not only are they a long lasting weatherproof protection, they give a highly decorative finish to be proud of.