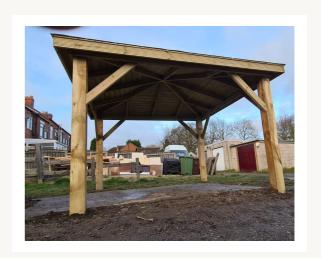

# Hipped

An elegant pyramid like roof style which slopes on all four sides.

## Corner Hipped

The hipped roof style with a little bit of spice!