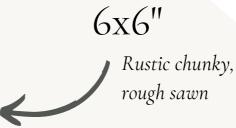

### Posts

Our pent & apex gazebo's you have the option to UPGRADE your posts to 6x6"

These come as standard with the hipped & corner hipped design.

4X4" Smooth pla

Smooth planed, eased edged

| Walls / Railings                   |     |  |
|------------------------------------|-----|--|
| Railings, 3ft high (per 1ft)       | £14 |  |
| Slatted Walls, Full Size (per 1ft) | £37 |  |
| Slatted Walls, Half Size (per 1ft) | £22 |  |
| Loglap Walls, Full Size (per 1ft)  | £35 |  |
| Loglap Walls, Half Size (per 1ft)  | £20 |  |