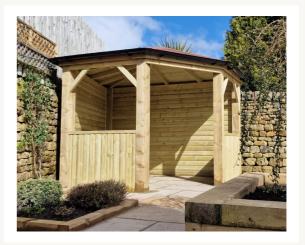

# Hipped

An elegant pyramid like roof style which slopes on all four sides.

### Included

- 14MM TGV ROOF & FLOOR
- 3X2" C24 FRAMING
- SOLID SUPPORTING BEAMS 6X2"/4X2"
- DECORATIVE FELT SHINGLES
- 6X6" POSTS
- POST HOLDERS
- PRESSURE TREATED TIMBER

| 2.5x2.5m | £2920 | 3x4m | £4490 |
|----------|-------|------|-------|
| 2.5x3m   | £3370 | 3x5m | £4990 |
| 3x3m     | £3740 | 3x6m | £5610 |