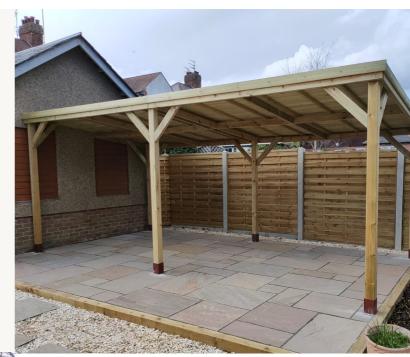

### Pent

A modern & stunning sloping roof style.

### Included

- 14MM TGV ROOF & FLOOR
- 3X2" C24 FRAMING
- SOLID SUPPORTING BEAMS 6X2"/4X2"
- HIGH PERFORMANCE MINERAL ROOFING FELT
- 4X4" POSTS
- POST HOLDERS
- PRESSURE TREATED TIMBER

| 6x8ft   | £1000 | 10x12ft | £1569 | 12x12ft | £1730 |
|---------|-------|---------|-------|---------|-------|
| 8x8ft   | £1160 | 10x14ft | £1880 | 12x14ft | £2080 |
| 8x10ft  | £1270 | 10×16ft | £2010 | 12×16ft | £2230 |
| 8x12ft  | £1380 | 10×18ft | £2140 | 12×18ft | £2370 |
| 10×10ft | £1430 | 10x20ft | £2260 | 12x20ft | £2520 |