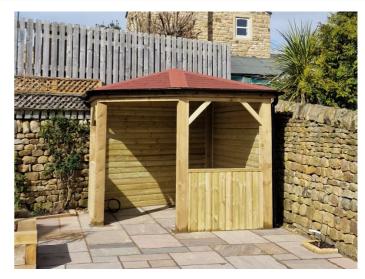

# Hipped

An elegant pyramid like roof style which slopes on all four sides.

### Included

- 14MM TGV ROOF & FLOOR
- 3X2" C24 FRAMING
- SOLID SUPPORTING BEAMS 6X2"/4X2"
- DECORATIVE FELT SHINGLES
- 6X6" POSTS
- POST HOLDERS
- PRESSURE TREATED TIMBER

| 2.5x2.5m | £2920 | 3x4m | £4490 |
|----------|-------|------|-------|
| 2.5x3m   | £3370 | 3x5m | £4990 |
| 3x3m     | £3740 | 3x6m | £5610 |