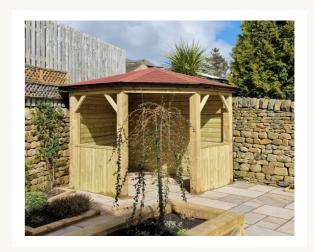

# Hipped

An elegant pyramid like roof style which slopes on all four sides.

### Included

- 14MM TGV ROOF & FLOOR
- 3X2" C24 FRAMING
- SOLID SUPPORTING BEAMS 6X2"/4X2"
- DECORATIVE FELT SHINGLES
- 6X6" POSTS
- POST HOLDERS
- PRESSURE TREATED TIMBER

| 2.5x2.5m | £2920 | 3x4m | £4490 |
|----------|-------|------|-------|
| 2.5x3m   | £3370 | 3x5m | £4990 |
| 3x3m     | £3740 | 3x6m | £5610 |