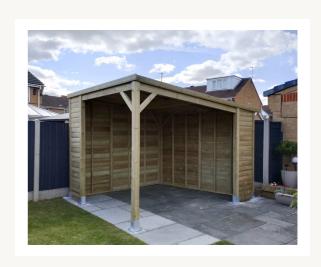

### Gazebos

### Give your garden the

with a beautiful gazebo

...canopy, shelter or carport, whatever you would like to call these types of garden buildings, they look fabulous while serving a purpose. Whether that is to enjoy the garden while you are under cover or to cover a hot tub, a much loved pond, car, or other prized possession.

With a range of roof styles, the chance to add full walls, half walls, railings & an optional decking floor, your gazebo can be customised to perfection.

We can make to measure the Pent & Apex styles. The Hipped & Corner Hipped are still hand crafted by us, but limited to the sizes you will find in this brochure.