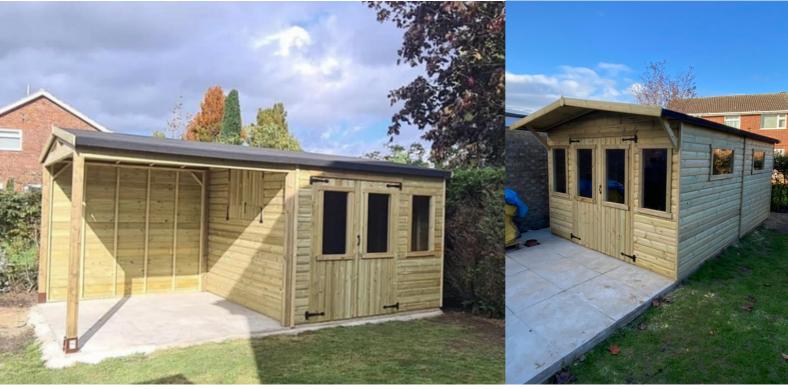

| Dividing Walls |      |  |
|----------------|------|--|
| 8ft            | £200 |  |
| 10ft           | £250 |  |
| 12ft           | £300 |  |

Create an attached shed, or an extra room in your summerhouse by adding a dividing wall.