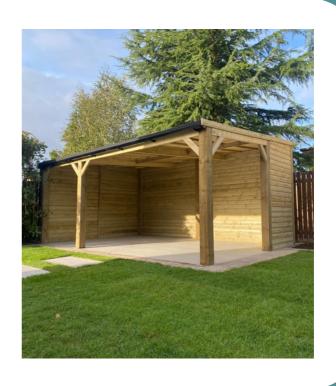

|       |  |
|-----------------------------------------------|-------|--|
| Add undercladding to 12" overhang             | £3.50 |  |
| Increase to 24" (inc diagonal £8.00 supports) |       |  |
| Add undercladding to 24" overhang £7.00       |       |  |
|                                               |       |  |



| Dividing Walls |      |  |
|----------------|------|--|
| 8ft            | £200 |  |
| 10ft           | £250 |  |
| 12ft           | £300 |  |

Create an attached shed, or an extra room in your summerhouse by adding a dividing wall.

Don't forget an extra door on page 8



CHECK OUT OUR GAZEBO BROCHURE FOR MORE INFORMATION ON OUR GAZEBOS & PRICES.

YOU CAN ADD ANY
GAZEBO TO YOUR BUILD
WITH NO EXTRA COST TO
ATTACH SEAMLESSLY TO
YOUR GARDEN BUILDING.





| Doors                                      |       |
|--------------------------------------------|-------|
| Single Door Plain, no window               | £60   |
| Single Door, half glazed, single glazed    | £100  |
| Single Door, half glazed, double glazed    | £165  |
| Single Door, Mortise & Tenon. Full Glazed  | £275  |
| UPVC Single Door/Grey on white             | £780  |
| Double Doors Plain, no windows             | £85   |
| Double Doors, half glazed, single glazed   | £165  |
| Double Doors, half glazed, double glazed   | £295  |
| Double Doors, Mortise & Tenon, Full Glazed | £520  |
| UPVC Double Door/Grey on white             | £1480 |

| Single Door Plain, no window               | £60   |
|--------------------------------------------|-------|
| Single Door, half glaze