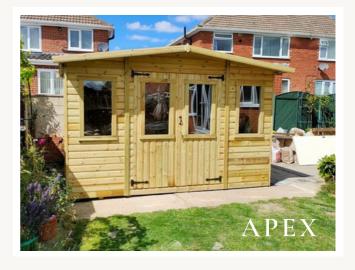

### Summerhouses









# Choose your roof style...











### Which cladding?

You can choose which wall cladding you would prefer. Both of our clad types are a tongue and groove, Scandinavian Redwood.

Our Loglap is 20mm thick! The shape of the loglap board is better if you want a more rustic log cabin design. For a more cost effective option we have a 14mm Shiplap, which may look slightly more modern and angular.

## Size & Price...

| Size    | 14mm<br>Shiplap | 20mm<br>Loglap |
|---------|-----------------|----------------|
| 8x10ft  | £1840           | £2110          |
| 8x12ft  | £2070           | £2370          |
| 10x10ft | £2090           | £2395          |
| 10x12ft | £2350           | £2680          |
| 10x14ft | £2610           | £2970          |
| 10x16ft | £2870           | £3260          |
| 10x18ft | £3125           | £3