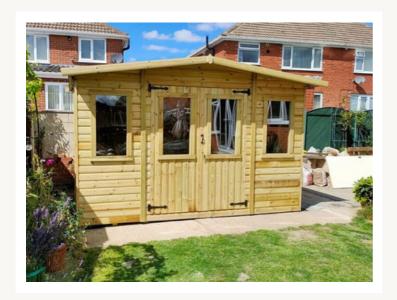

### Summerhouses









# Choose your roof style...











### Which cladding?

You can choose which wall cladding you would prefer. Both of our clad types are a tongue and groove, Scandinavian Redwood.

Our Loglap is 20mm thick! The shape of the loglap board is better if you want a more rustic log cabin design. For a more cost effective option we have a 14mm Shiplap, which may look slightly more modern and angular.

## Size & Price...

| Size    | 14mm<br>Shiplap | 20mm<br>Loglap |
|---------|-----------------|----------------|
| 8x10ft  | £1840           | £2110          |
| 8x12ft  | £2070           | £2370          |
| 10x10ft | £2090           | £2395          |
| 10x12ft | £2350           | £2680          |
| 10x14ft | £2610           | £2970          |
| 10x16ft | £2870           | £3260