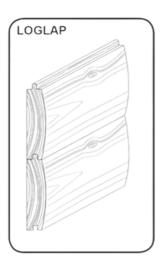

### Which cladding?

You can choose which wall cladding you would prefer. Both of our clad types are a tongue and groove, Scandinavian Redwood.

Our Loglap is 20mm thick! The shape of the loglap board is better if you want a more rustic log cabin design. For a more cost effective option we have a 14mm Shiplap, which may look slightly more modern and angular.