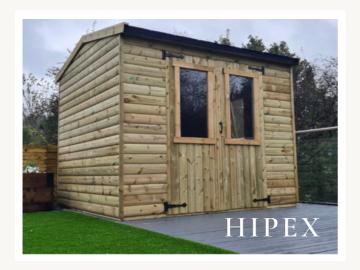

### Summerhouses









# Choose your roof style...











### Which cladding?

You can choose which wall cladding you would prefer. Both of our clad types are a tongue and groove, Scandinavian Redwood.

Our Loglap is 20mm thick! The shape of the loglap board is better if you want a more rustic log cabin design. For a more cost effective option we have a 14mm Shiplap, which may look slightly more modern and angular.

## Size & Price...

| Size    | 14mm<br>Shiplap | 20mm<br>Loglap |
|---------|-----------------|----------------|
| 8x10ft  | £1840           | £2110          |
| 8x12ft  | £2070           | £2370          |
| 10x10ft | £2090           | £2395          |
| 10x12ft | £2350           | £2680          |
| 10x14ft | £2610           | £2970          |
| 10x16ft | £2870           | £3260          |
| 10x18ft | £3125           | £354