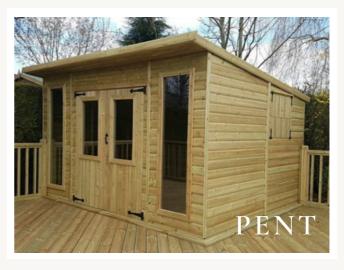

### Summerhouses









# Choose your roof style...











### Which cladding?

You can choose which wall cladding you would prefer. Both of our clad types are a tongue and groove, Scandinavian Redwood.

Our Loglap is 20mm thick! The shape of the loglap board is better if you want a more rustic log cabin design. For a more cost effective option we have a 14mm Shiplap, which may look slightly more modern and angular.

## Size & Price...

| Size    | 14mm<br>Shiplap | 20mm<br>Loglap |
|---------|-----------------|----------------|
| 8x10ft  | £1840           | £2110          |
| 8x12ft  | £2070           | £2370          |
| 10x10ft | £2090           | £2395          |
| 10x12ft | £2350           | £2680          |
| 10x14ft | £2610           | £2970          |
| 10x16ft | £2870           | £3260          |
| 10x18ft | £3125           | £3545