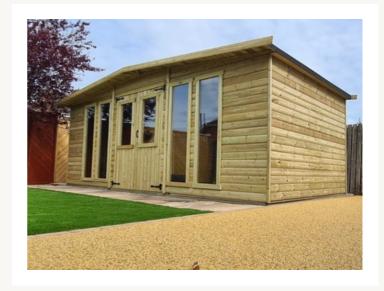

### Summerhouses









# Choose your roof style...











### Which cladding?

You can choose which wall cladding you would prefer. Both of our clad types are a tongue and groove, Scandinavian Redwood.

Our Loglap is 20mm thick! The shape of the loglap board is better if you want a more rustic log cabin design. For a more cost effective option we have a 14mm Shiplap, which may look slightly more modern and angular.

## Size & Price...

| Size    | 14mm<br>Shiplap | 20mm<br>Loglap |
|---------|-----------------|----------------|
| 8x10ft  | £1840           | £2110          |
| 8x12ft  | £2070           | £2370          |
| 10x10ft | £2090           | £2395          |
| 10x12ft | £2350           | £2680          |
| 10x14ft | £2610           | £2970          |
| 10x16ft | £2870           | £3260          |
|