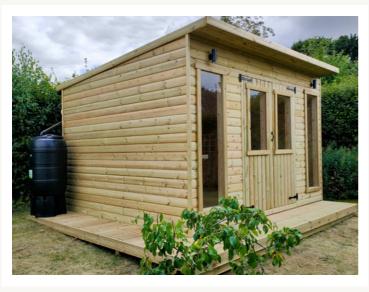

### Summerhouses









# Choose your roof style...











### Which cladding?

You can choose which wall cladding you would prefer. Both of our clad types are a tongue and groove, Scandinavian Redwood.

Our Loglap is 20mm thick! The shape of the loglap board is better if you want a more rustic log cabin design. For a more cost effective option we have a 14mm Shiplap, which may look slightly more modern and angular.

## Size & Price...

| Size    | 14mm<br>Shiplap | 20mm<br>Loglap |
|---------|-----------------|----------------|
| 8x10ft  | £1840           | £2110          |
| 8x12ft  | £2070           | £2370          |
| 10x10ft | £2090           | £2395          |
| 10x12ft | £2350           | £2680          |
| 10x14ft | £2610           | £2970          |
| 10x16ft | £2870           | £3260          |