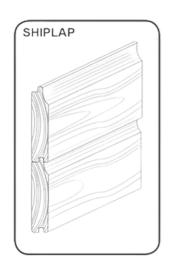

### Which cladding?

You can choose which wall cladding you would prefer. Both of our clad types are a tongue and groove, Scandinavian Redwood.

Our Loglap is 20mm thick! The shape of the loglap board is better if you want a more rustic log cabin design. For a more cost effective option we have a 14mm Shiplap, which may look slightly more modern and angular.