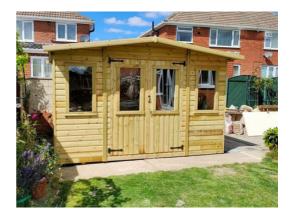

| £3260          |
| 10x18ft | £3125           | £3545          |
| 10x20ft | £3460           | £3910          |
| 12x12ft | £2630           | £2990          |
| 12x14ft | £2920           | £3310          |
| 12x16ft | £3285           | £3700          |
| 12x18ft | £3570           | £4025          |
| 12x20ft | £3860           | £4340          |

#### What's included?

- YOUR ROOF CHOICE
- 14MM TGV ROOF & FLOOR
- 38X50MM ROUND CORNER FRAME
- 5FT DOUBLE DOORS WITH HALF SIZED SINGLE GLAZED WINDOWS
- POLYESTER FIBRE SHED FELT PLUS BREATHABLE MEMBRANE TO THE ROOF
- 35X18" SINGLE GLAZED WINDOWS (2)
- PRESSURE TREATED TIMBER
- RIMLOCK WITH 2X KEYS
- BLACK ANTIQUE HINGES & HANDLES
- 12" ROOF OVERHANG (APEX & PENT ONLY)
- HIPEX INCLUDES GUTTERING TO FRONT WALL
- PROFESSIONAL INSTALLATION



Customise your building see pages 3-8



#### Felt Shingles

Felt roofing shingles are lightweight, glass fibre based, bitumen roofing shingles which have a life expectancy of 15+ years.

Not only are they a long lasting weatherproof protection, they give a highly decorative finish to be proud of.

Most suitable for Apex & Hipex roof styles



#### Heavy Duty Frame

This is a 3x2" smooth planed Scandinavian redwood.

If you are looking for an extra robust and durable frame, our heavy duty option is for you.





Mpgrades...

| Size    | Base<br>Frame | Felt<br>Shingles | Rubber<br>Roof | Heavy Duty<br>Framing | Insulation &<br>Internal<br>Lining |
|---------|---------------|------------------|----------------|-----------------------|------------------------------------|
| 8x10ft  | £400