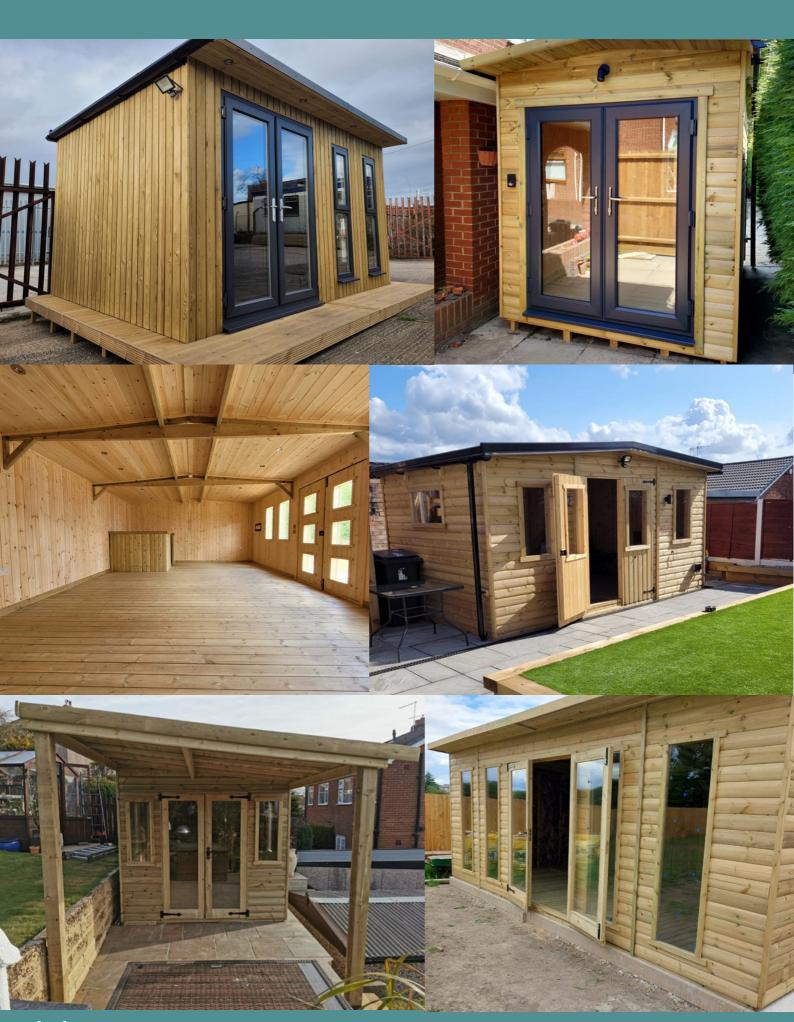

### Summerhouses

# Choose your roof style...

Customise your building see pages 3-8

# Change the style ...

Customise your build by changing the doors & windows to any of the choices below. If you need to add more windows or doors see page 8

| Doors                                             |       |
|---------------------------------------------------|-------|
| Double Doors, half glazed,<br>double glazed       | £130  |
| Double Doors, mortise & tenon<br>Full Glazed      | £355  |
| UPVC Double Door<br>Grey external, white internal | £1340 |

Don't forget an extra door on page 8

CHECK OUT OUR GAZEBO BROCHURE FOR MORE INFORMATION ON OUR GAZEBOS & PRICES.

YOU CAN ADD ANY
GAZEBO TO YOUR BUILD
WITH NO EXTRA COST TO
ATTACH SEAMLESSLY TO
YOUR GARDEN BUILDING.