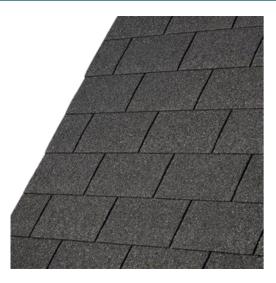

#### Felt Shingles

Felt roofing shingles are lightweight, glass fibre based, bitumen roofing shingles which have a life expectancy of 15+ years.

Not only are they a long lasting weatherproof protection, they give a highly decorative finish to be proud of.