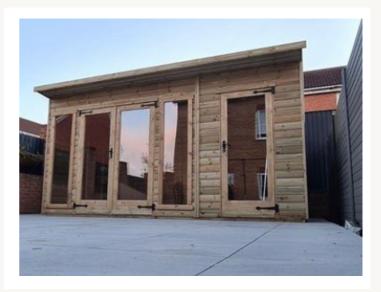

### Summerhouses









# Choose your roof style...











### Which cladding?

You can choose which wall cladding you would prefer. Both of our clad types are a tongue and groove, Scandinavian Redwood.

Our Loglap is 20mm thick! The shape of the loglap board is better if you want a more rustic log cabin design. For a more cost effective option we have a 14mm Shiplap, which may look slightly more modern and angular.

## Size & Price...

| Size    | 14mm<br>Shiplap | 20mm<br>Loglap |
|---------|-----------------|----------------|
| 8x10ft  | £1840           | £2110          |
| 8x12ft  | £2070           | £2370          |
| 10x10ft | £2090           | £2395          |
| 10x12ft | £2350           | £2680          |
| 10x14ft | £2610           | £2970          |
| 10x16ft | £2870           | £3260