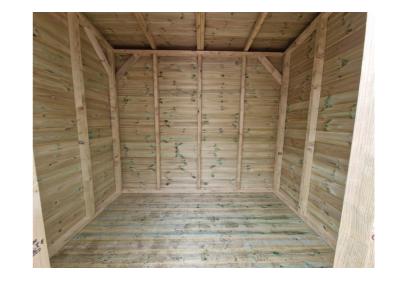

### Which cladding?

You can choose which wall cladding you would prefer. Both of our clad types are a tongue and groove, Scandinavian Redwood.

Our Loglap is 20mm thick! The shape of the loglap board is better if you want a more rustic log cabin design. For a more cost effective option we have a 14mm Shiplap, which may look slightly more modern and angular.

#### What's included?

- YOUR ROOF CHOICE
- 14MM TGV ROOF & FLOOR
- 38X50MM ROUND CORNER FRAME
- 5FT DOUBLE DOORS WITH HALF SIZED SINGLE GLAZED WINDOWS
- POLYESTER FIBRE SHED FELT PLUS BREATHABLE MEMBRANE TO THE ROOF
- 35X18" SINGLE GLAZED WINDOWS (2)
- PRESSURE TREATED TIMBER
- RIMLOCK WITH 2X KEYS
- BLACK ANTIQUE HINGES & HANDLES
- 12" ROOF OVERHANG (APEX & PENT ONLY)
- HIPEX INCLUDES GUTTERING TO FRONT WALL
- PROFESSIONAL INSTALLATION